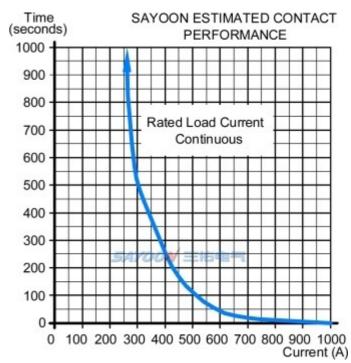

00A | ≯30mV                     |  |
| Insulation Resistance                         | 20ΜΩ                      |  |
| Electric strength to resist                   | 50Hz/60Hz 1000VAC 1minute |  |
| Typical fault currents which can be ruptured  | 1000A/5ms at 48V/DC       |  |
| Electrical life                               | 10,000 times              |  |
| Mechanical life                               | 20,000 times              |  |
| Work specification                            | Continuous                |  |
| Contact form                                  | 1 NC                      |  |
| Contact Material                              | Ag alloy                  |  |
| Auxiliary contact rated load (optional)       | 5A/24VDC                  |  |

### LOAD CHARACTERISTIC CURVE





#### **INSTALLATION DIAGRAM**

ISO14001



Single Pole 1.2 Contact Terminal