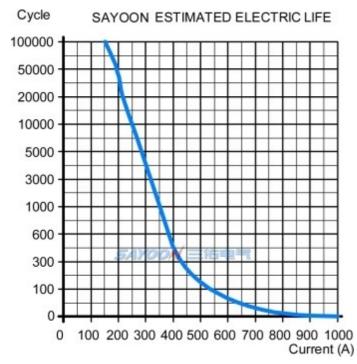

100A | ≯30mV                     |  |
| Insulation Resistance                         | 20ΜΩ                      |  |
| Electric strength to resist                   | 50Hz/60Hz 1000VAC 1minute |  |
| Typical fault currents which can be ruptured  | 1000A/5ms at 48V/DC       |  |
| Electrical life                               | 10,000 times              |  |
| Mechanical life                               | 20,000 times              |  |
| Work specification                            | Continuous                |  |
| Contact form                                  | 1 NC                      |  |
| Contact Material                              | Ag alloy                  |  |
| Auxiliary contact rated load (optional)       | 5A/24VDC                  |  |

### LOAD CHARACTERISTIC CURVE





#### **INSTALLATION DIAGRAM**

ISO14001



Single Pole 1.2 Contact Terminal