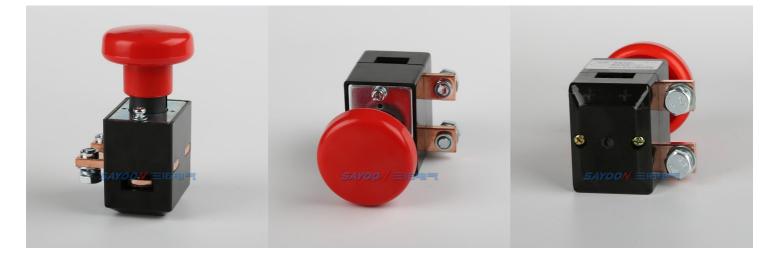

#### USES

Emergency switches is applicable for various electric motor car and another supporting, they are very safe and convenient.

| ZKD31 | -250A                                                                                                | <u>- 🗆</u> |  |  |  |  |
|-------|------------------------------------------------------------------------------------------------------|------------|--|--|--|--|
| 1     | 2                                                                                                    | 3          |  |  |  |  |
| 1     | Draduct type                                                                                         |            |  |  |  |  |
| I     | Product type                                                                                         |            |  |  |  |  |
| 2     | Rated current                                                                                        |            |  |  |  |  |
| 3     | C: With transverse magnetic field; S: WIth auxiliary switch ;T: Blown film; P: With protective plate |            |  |  |  |  |