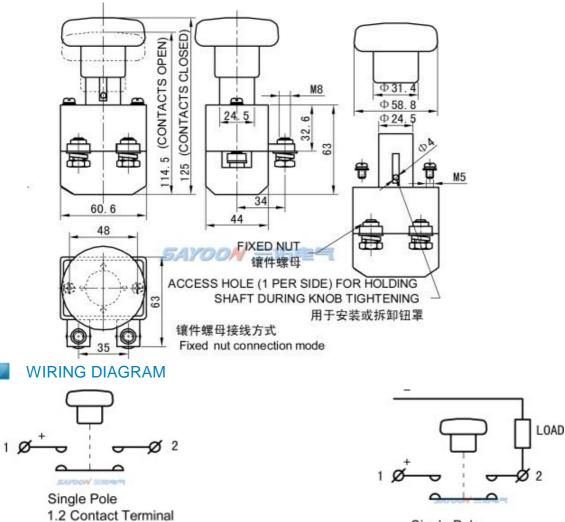

lation Resistance                         | 20ΜΩ                      |  |
| Electric strength to resist                   | 50Hz/60Hz 1000VAC 1minute |  |
| Typical fault currents which can be ruptured  | 1000A/5ms at 48V/DC       |  |
| Electrical life                               | 10,000 times              |  |
| Mechanical life                               | 20,000 times              |  |
| Work specification                            | Continuous                |  |
| Contact form                                  | 1 NC                      |  |
| Contact Material                              | Ag alloy                  |  |
| Auxiliary contact rated load (optional)       | 5A/24VDC                  |  |

### LOAD CHARACTERISTIC CURVE





#### **INSTALLATION DIAGRAM**

ISO14001



Single Pole 1.2 Contact Terminal